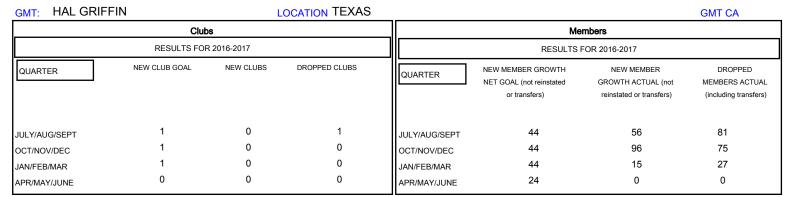

OTHER

DECEASED

**CLUB CANCELLED** 

**DROPPED CLUBS: 1** 

**DROPPED MEMBERS**