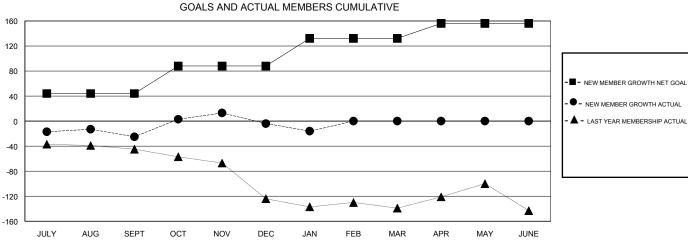

## GOALS AND ACTUAL NEW CLUBS CUMULATIVE

16

9

158

183

| DEC                                           | JAN       | FEB  | WAR | APR                       | MAY JUNE                      |                                            |  |
|-----------------------------------------------|-----------|------|-----|---------------------------|-------------------------------|--------------------------------------------|--|
| 37 CLUBS OF 66 ADDED 1 OR MORE<br>NEW MEMBERS |           |      |     |                           | GENDER DIST<br>MALE<br>FEMALE | RIBUTION<br>1,041 (60.42%)<br>682 (39.58%) |  |
| CLICK HERE                                    | MULATIVE  | TIVE |     | TOTAL FAMILY UNIT MEMBERS |                               | 268                                        |  |
| MEMBERSH                                      | SHIP DATA |      |     | FAMILY MEMBERS PA         | AYING HALF                    | 137                                        |  |